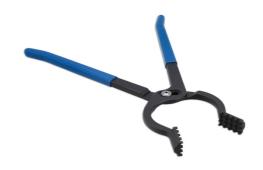

## **Hose Clamp Pliers - Multi Directional**

Multi-direction hose clip removal pliers suitable for use on awkwardly placed ring type and flat band style spring loaded hose clamps and clips. The large capacity and wide circular opening allows for them to be used around a hose to undo the clamp without needing to force it around to somewhere that it can be easily accessed by regular hose clamp pliers.

## **Additional Information**

- Jaw capacity: 0 127mm. Length: 350mm. Fit around hoses up to 50mm in diameter.
- The waffle grooves allow a firm grip to the clamp without the need to align the pliers.
- The special design allows the mechanic to easily rotate and remove the hose clamp.
- · Ideal for use in tight areas, can be used in multiple directions.
- · Sand dipped handles for improved grip.