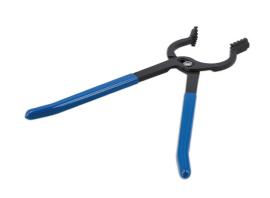

## **Hose Clamp Pliers - Multi Directional**

Multi-direction hose clip removal pliers suitable for use on awkwardly placed ring type and flat band style spring loaded hose clamps and clips. The large capacity and wide circular opening allows for them to be used around a hose to undo the clamp without needing to force it around to somewhere that it can be easily accessed by regular hose clamp pliers.

## **Additional Information**

- Jaw capacity: 0 127mm. Length: 350mm. Fit around hoses up to 50mm in diameter.
- The waffle grooves allow a firm grip to the clamp without the need to align the pliers.
- The special design allows the mechanic to easily rotate and remove the hose clamp.
- · Ideal for use in tight areas, can be used in multiple directions.
- · Sand dipped handles for improved grip.