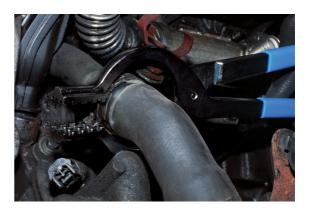

## **Hose Clamp Pliers - Multi Directional**

Multi-direction hose clip removal pliers suitable for use on awkwardly placed ring type and flat band style spring loaded hose clamps and clips. The large capacity and wide circular opening allows for them to be used around a hose to undo the clamp without needing to force it around to somewhere that it can be easily accessed by regular hose clamp pliers.

## **Additional Information**

- Jaw capacity: 0 127mm. Length: 350mm. Fit around hoses up to 50mm in diameter.
- The waffle grooves allow a firm grip to the clamp without the need to align the pliers.
- The special design allows the mechanic to easily rotate and remove the hose clamp.
- · Ideal for use in tight areas, can be used in multiple directions.
- · Sand dipped handles for improved grip.