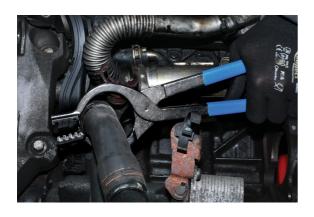

## **Hose Clamp Pliers - Multi Directional**

Multi-direction hose clip removal pliers suitable for use on awkwardly placed ring type and flat band style spring loaded hose clamps and clips. The large capacity and wide circular opening allows for them to be used around a hose to undo the clamp without needing to force it around to somewhere that it can be easily accessed by regular hose clamp pliers.

## **Additional Information**

- Jaw capacity: 0 127mm. Length: 350mm. Fit around hoses up to 50mm in diameter.
- The waffle grooves allow a firm grip to the clamp without the need to align the pliers.
- The special design allows the mechanic to easily rotate and remove the hose clamp.
- · Ideal for use in tight areas, can be used in multiple directions.
- · Sand dipped handles for improved grip.